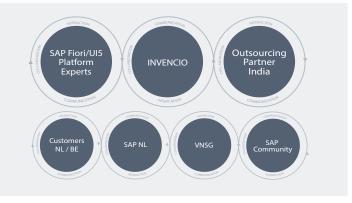

In addition to the outsourcing partner, Invencio has access to the necessary expertise and knowledge in the Netherlands, through our partnership with the SAP Fiori/UI5 Expert Platform.

This, and other strategic partnerships, are used to develop and keep our expertise and knowledge up-to-date.